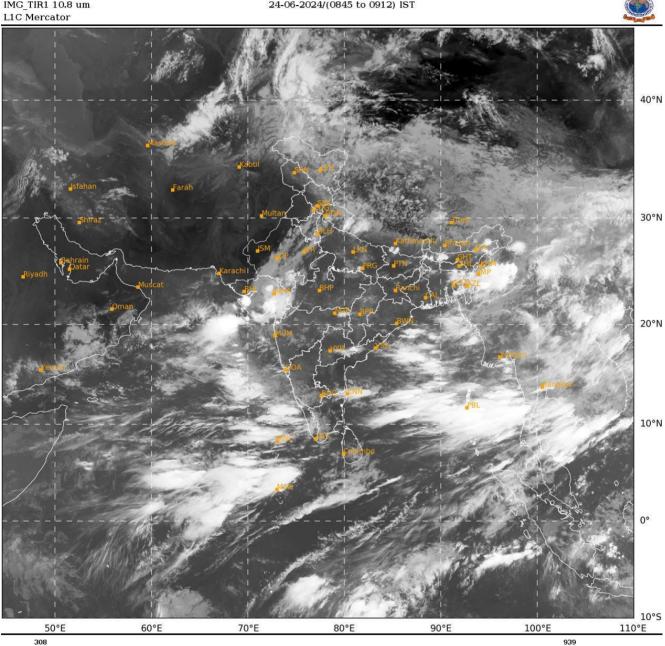

### **BAY OF BENGAL:**

YESTERDAY'S CYCLONIC CIRCULATION OVER NORTHEAST & ADJOINING EASTCENTRAL BAY OF BENGAL BECAME LESS MARKED OVER THE SAME REGION AT 0300 UTC OF TODAY, THE 24TH JUNE, 2024.

SCATTERED LOW AND MEDIUM CLOUDS WITH EMBEDDED INTENSE TO VERY INTENSE CONVECTION LAY OVER BAY OF BENGAL, ANDAMAN SEA, GULF OF MARTABAN AND TENASSERIM COAST. MINIMUM CLOUD TOP TEMPERATURE IS MINUS 80° TO 93°C. SCATTERED LOW AND MEDIUM CLOUDS WITH EMBEDDED MODERATE TO INTENSE CONVECTION LAY OVER ARAKAN COAST.

### **ARABIAN SEA:**

SCATTERED LOW AND MEDIUM CLOUDS WITH EMBEDDED INTENSE TO VERY INTENSE CONVECTION LAY OVER EAST ARABIAN SEA, GULF OF KUTCH, GULF OF CAMBAY, LAKSHADWEEP ISLANDS AND MALDIVES AREA. MINIMUM CLOUD TOP TEMPERATURE IS MINUS 80° TO 93°C. SCATTERED LOW AND MEDIUM CLOUDS WITH EMBEDDED MODERATE TO INTENSE CONVECTION LAY OVER WESTCENTRAL & SOUTHWEST ARABIAN SEA AND COMORIN AREA. ISOLATED WEAK TO MODERATE CONVECTION LAY OVER NORTHWEST ARABIAN SEA.

\*NOTE: EVERY 24HR FORECAST IS VALID UPTO 0300 UTC (0830 IST) OF NEXT DAY

**REMARKS**: NIL

SAT: INSAT-3DR IMG IMG TIR1 10.8 um

24-06-2024/(0315 to 0342) GMT 24-06-2024/(0845 to 0912) IST

IMD, DELHI